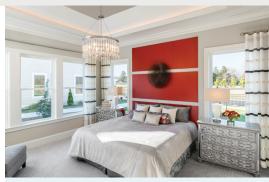

#### BEDROOMS

Walk-in Closet in Owner's Suite

Tray Ceiling in Owner's Suite

Heavy-duty Coated Wire Shelving in all Closets

- <sup>1</sup> Level-One Selections
- <sup>2</sup> Plan Specific
- <sup>3</sup> Where Applicable

#### INTERIOR

- Tray Ceilings in Foyer<sup>2</sup>
- 9' Ceilings on First Floor<sup>2</sup>
- Upgraded Trim Package
- Brushed Nickel Lighting Package
- Rocker-Style Light Switches
- Engineered Wood or Luxury Vinyl Plank in Foyer
- Ceramic or Porcelain Tile in Bathrooms<sup>1</sup>
- Plush Wall-to-Wall Carpet in Bedrooms