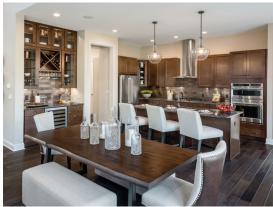

#### **KITCHENS**

Granite Counters<sup>2</sup> Stainless Steel Undermount Sink ENERGY STAR® Appliances, Gas Range Overhead Microwave 42" Wall Cabinets<sup>2</sup> Walk-in Pantry with Shelves<sup>2</sup> LED Recessed Lighting