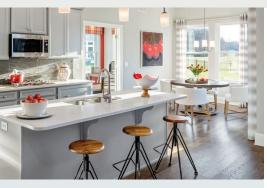

#### **KITCHENS**

Granite Counters<sup>2</sup> Stainless Steel Undermount Sink ENERGY STAR® Appliances, Gas Range Overhead Microwave 42" Wall Cabinets<sup>2</sup> Walk-in Pantry with Shelves<sup>2</sup> LED Recessed Lighting