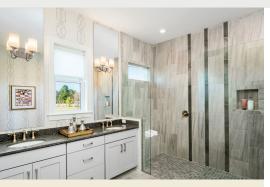

#### BATHROOMS

Curb-less Owner's Shower Granite Counters<sup>1</sup> Ceramic Tile Floors<sup>2</sup> 36" High Vanities Chrome Faucets Brushed Nickel Designer Lighting Smart-Height Elongated Commodes